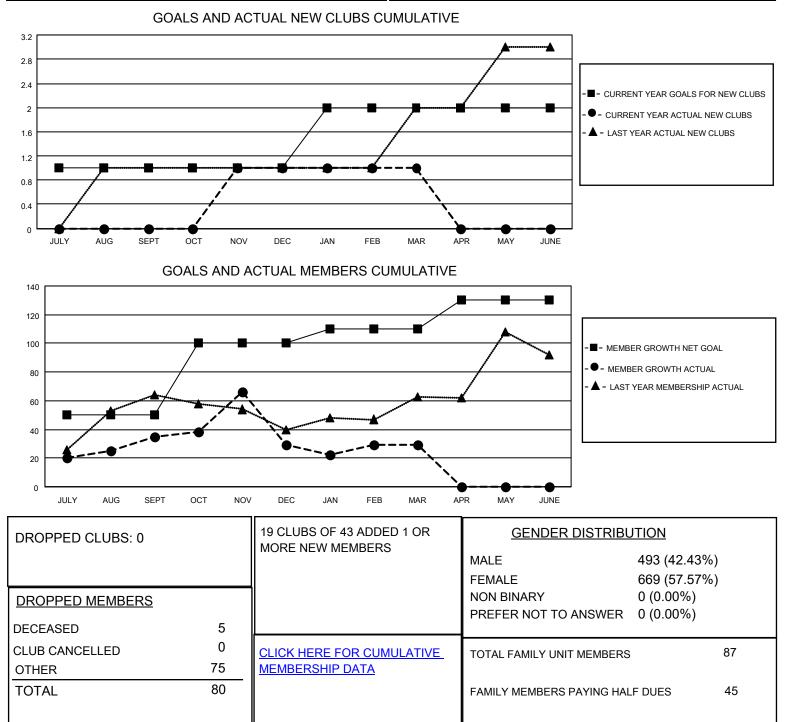

## LOCATION THAILAND

District 310 A2

Results as of: 3/31/2023

| Clubs                 |               |           |               | Members               |                          |                         |                                                    |
|-----------------------|---------------|-----------|---------------|-----------------------|--------------------------|-------------------------|----------------------------------------------------|
| RESULTS FOR 2022-2023 |               |           |               | RESULTS FOR 2022-2023 |                          |                         |                                                    |
| QUARTER               | NEW CLUB GOAL | NEW CLUBS | DROPPED CLUBS | QUARTER ME            | EMBER GROWTH NET<br>GOAL | MEMBER GROWTH<br>ACTUAL | DROPPED<br>MEMBERS ACTUAL<br>(including transfers) |
| JULY/AUG/SEPT         | 1             | 0         | 0             | JULY/AUG/SEPT         | 50                       | 41                      | 5                                                  |
| OCT/NOV/DEC           | 0             | 1         | 0             | OCT/NOV/DEC           | 50                       | 55                      | 59                                                 |
| JAN/FEB/MAR           | 1             | 0         | 0             | JAN/FEB/MAR           | 10                       | 17                      | 16                                                 |
| APR/MAY/JUNE          | 0             | 0         | 0             | APR/MAY/JUNE          | 20                       | 0                       | 0                                                  |